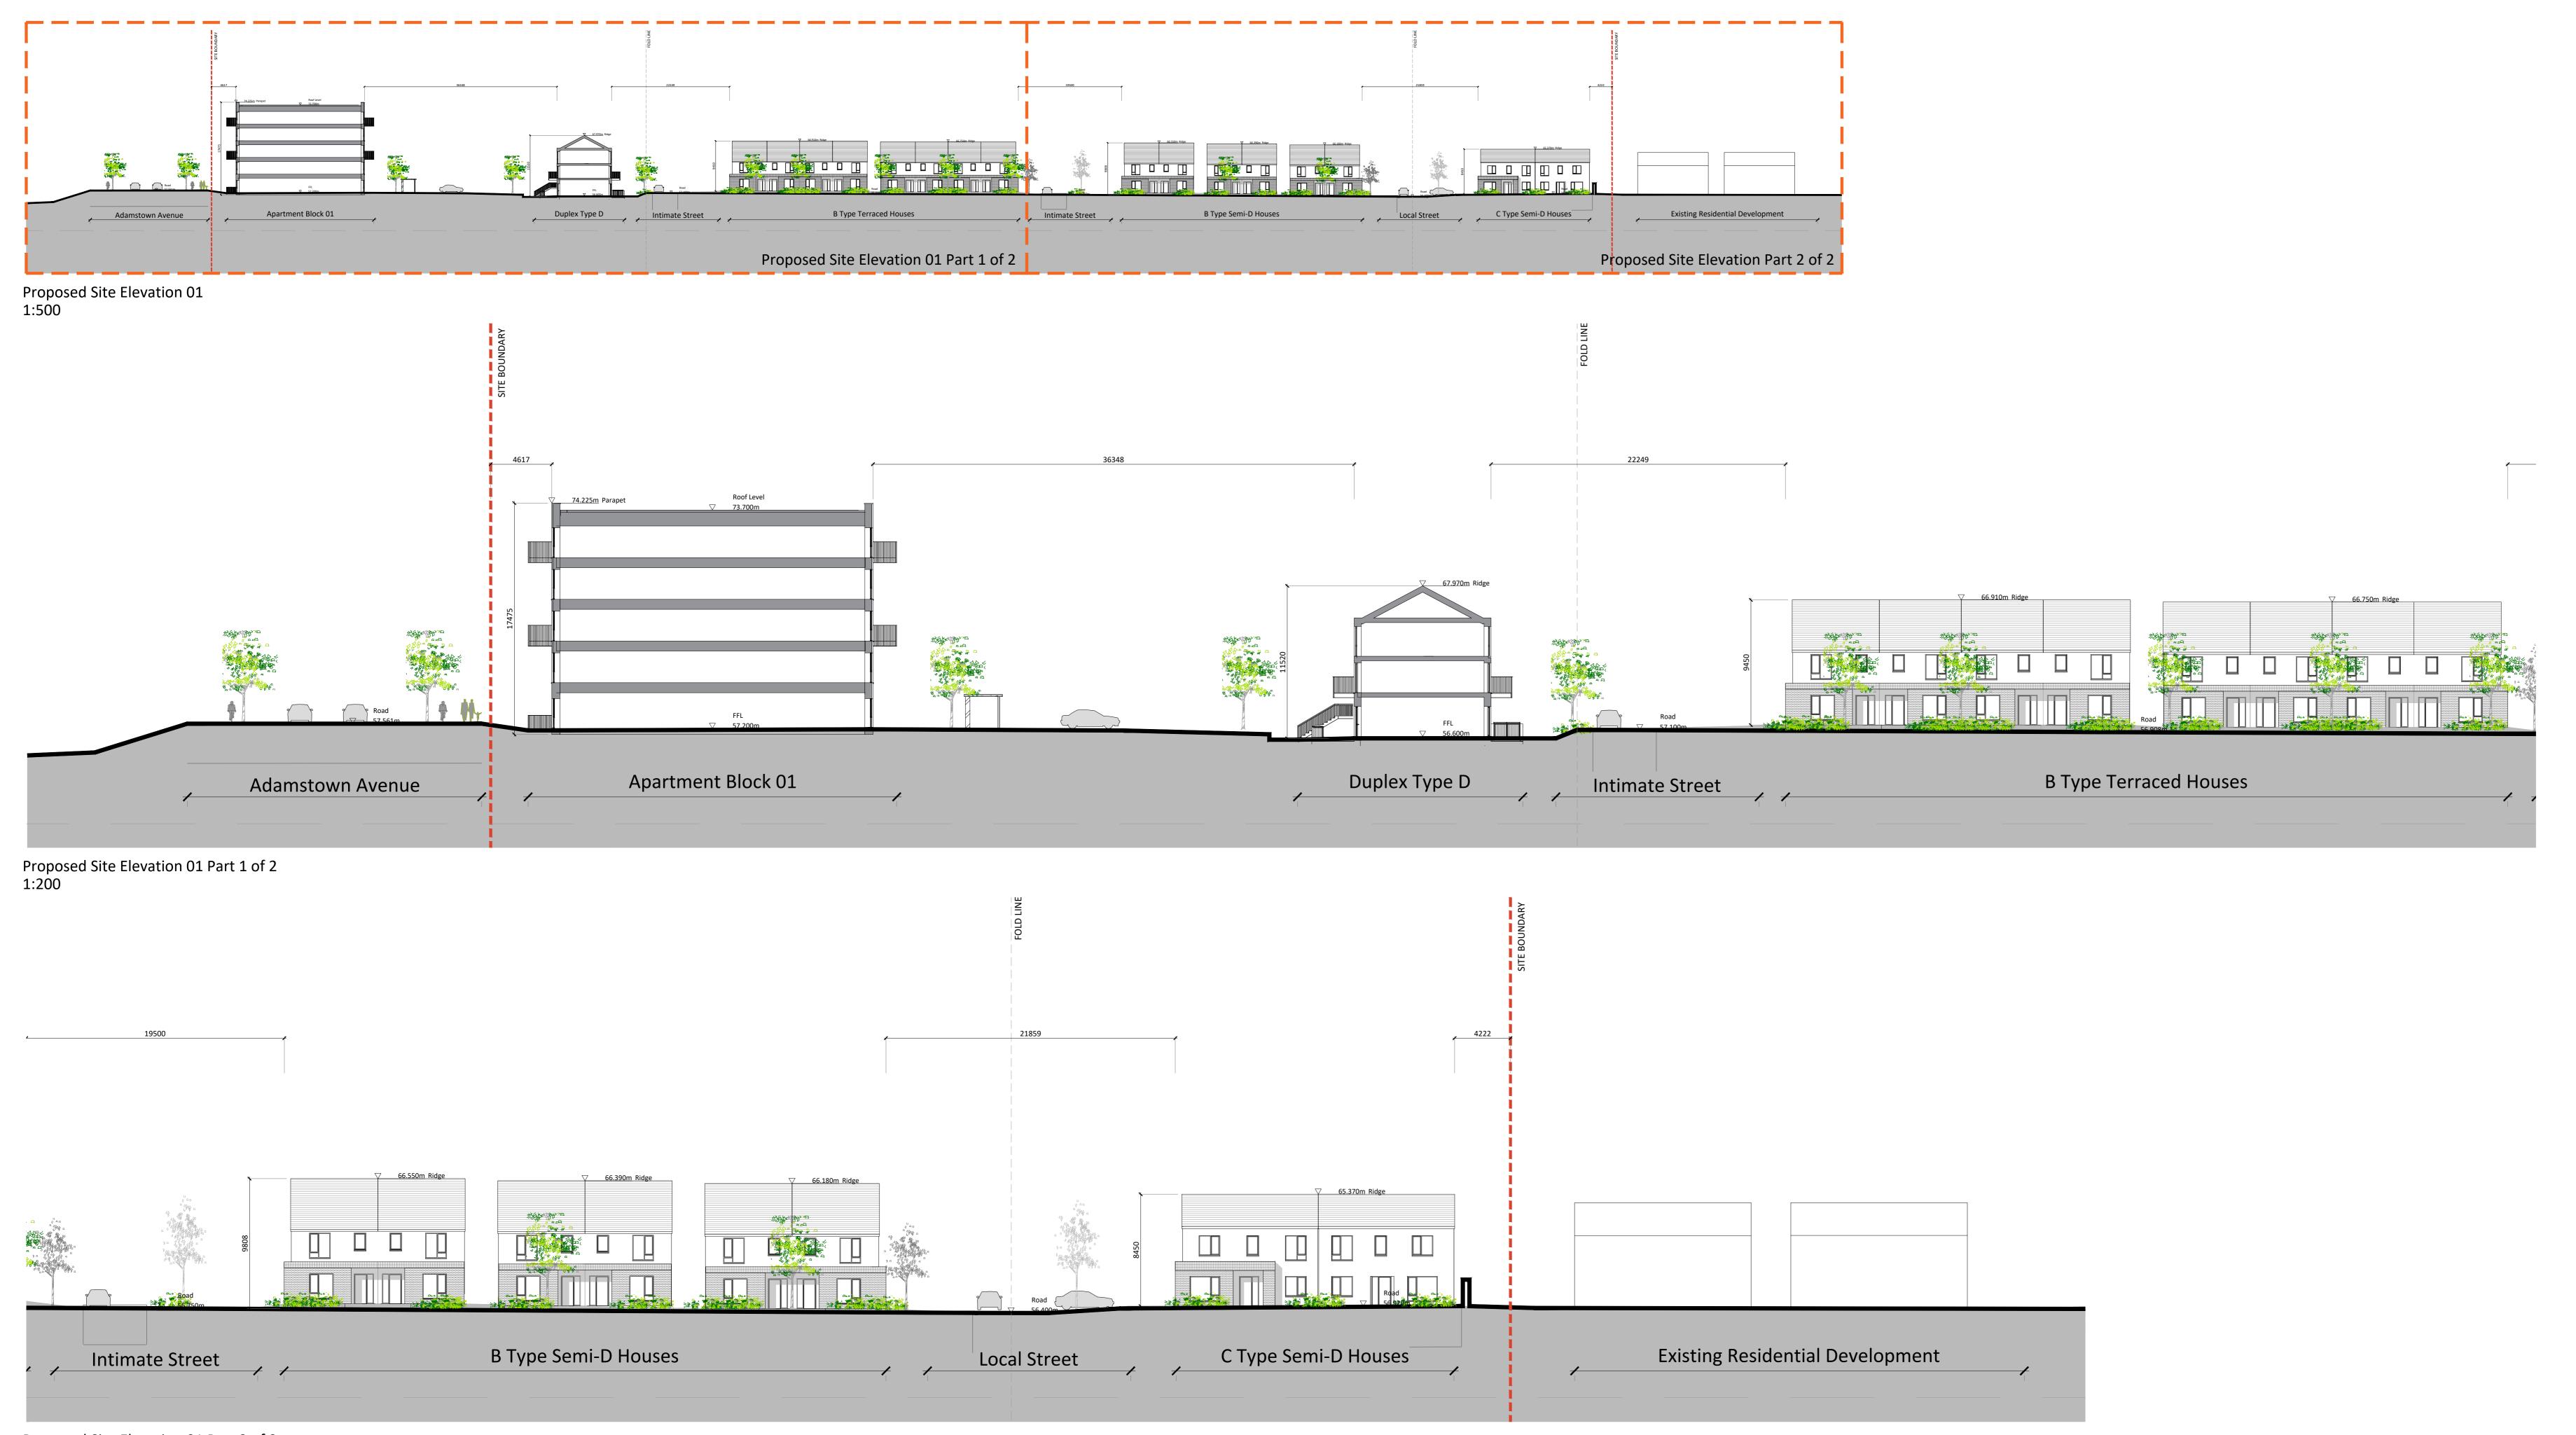

Proposed Site Elevation 01 Part 2 of 2 1:200

Site 03 Proposed Site Elevation 01

Site Boundary

Key Plan 1:5000

Revision Description Current Rev.: P.01 Model No.: KSG-OMP-01-00-DR-A-2000 S2 Mount St. Anne's Cork City tel: +353 1 202 7400 Milltown, Dublin 6 Co. Cork
D06 XN52 Ireland T12 CCN3 Ireland Purpose: For Review fax: +353 1 283 0822 www.omahonypike.com Kishoge Part 10 Application For Review Clonburris, Co. Dublin 24-02-2025 P.01 South Dublin County Council Any reference to fire safety design or performance is presented for coordination purposes only. Refer only to the granted Fire Safety Certificate, and fire consultant's information for fire safety design, specification and performance. Drawing Title: Site 03 Proposed Site Elevation 01 Figured dimensions only to be used. This drawing is copyright of O'Mahony Pike Architects Ltd. All information is shared as per approved use in accordance with BS1192(2007) + A2(2016), Table 5; Standard Codes for Suitability of Models and Documents. Drawing No.: KSG3-OMP-01-00-DR-A-2001 If 'Information Approval Check' is empty, this information has been shared at SO - WIP.